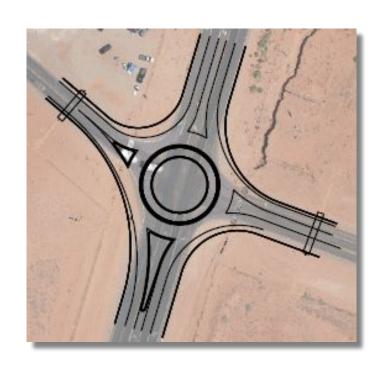

## Monument Valley Roundabout

SR-163 & Monument Valley Road

San Juan County

## **Overview**

A new roundabout configuration will replace existing dedicated left turn lanes where U.S. Highway 163 intersects with Monument Valley Road.

## **Benefits**

This two-million dollar project will help during the busiest tourism peak times by eliminating the conflicts associated with left turns on a high speed rural highway.

It will provide traffic calming in this central location of services adjacent to the welcome center, medical facilities and high school.

It will also serve as a gateway landmark into the state from Arizona on this route.