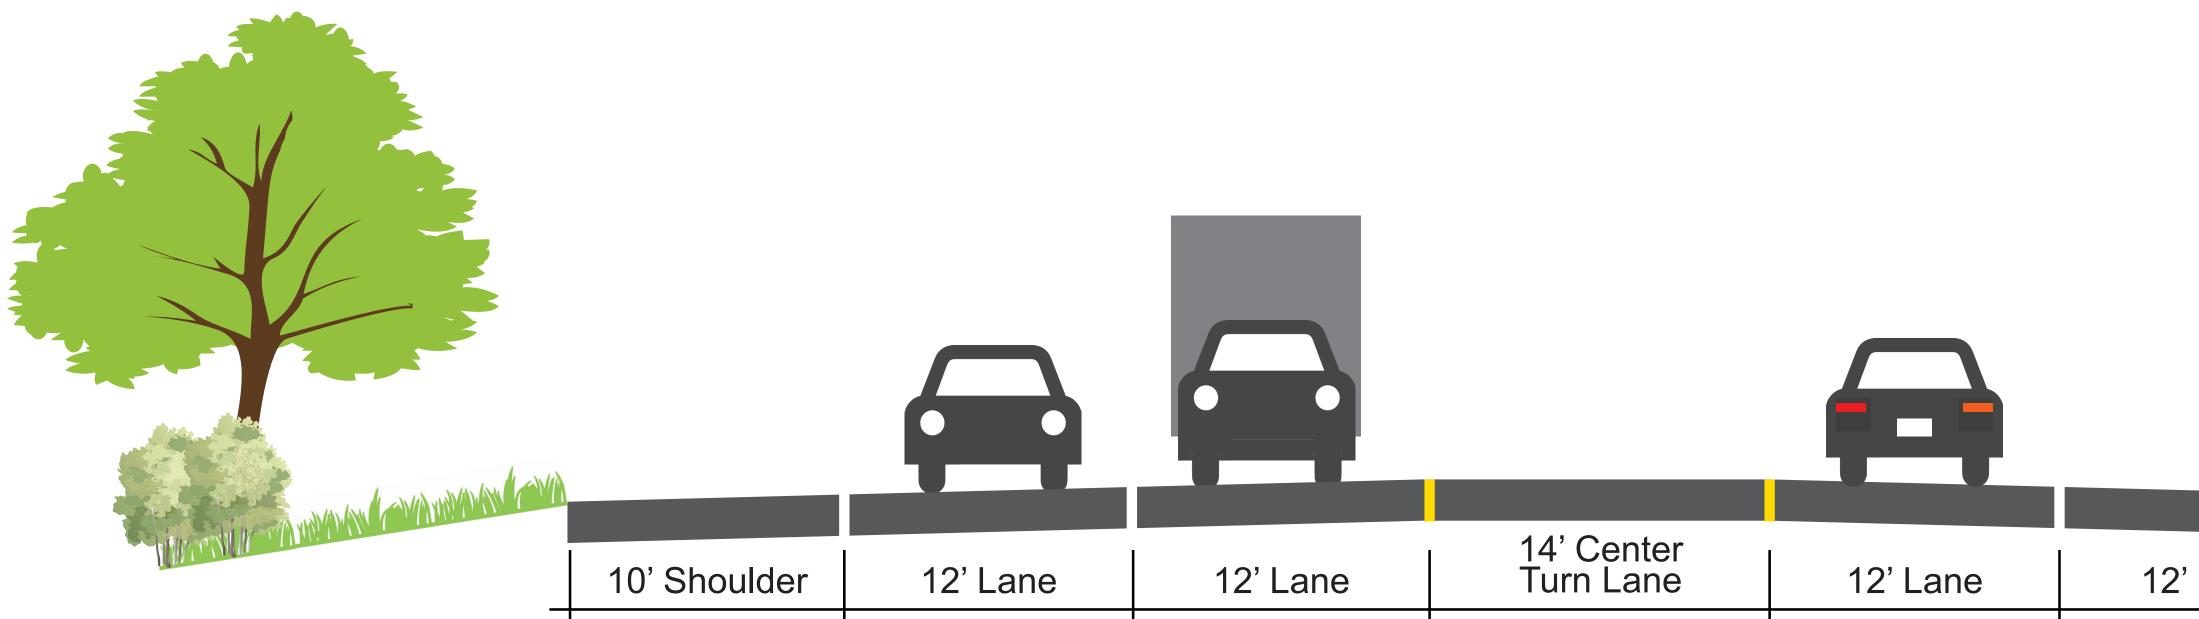

## 1. Enhance Safety

Add 14-foot-wide center turn lane Add 10-foot-wide shoulders Enhance intersections

## 2. Improve Mobility Widen roadway to accomodate five lanes

## U.S. 40: Five-Lane Roadway

### Highway 40 Myton to Roosevelt

| Lane | 10' Shoulder |  |
|------|--------------|--|
|      |              |  |

Wednesday, Oct. 7, 2015