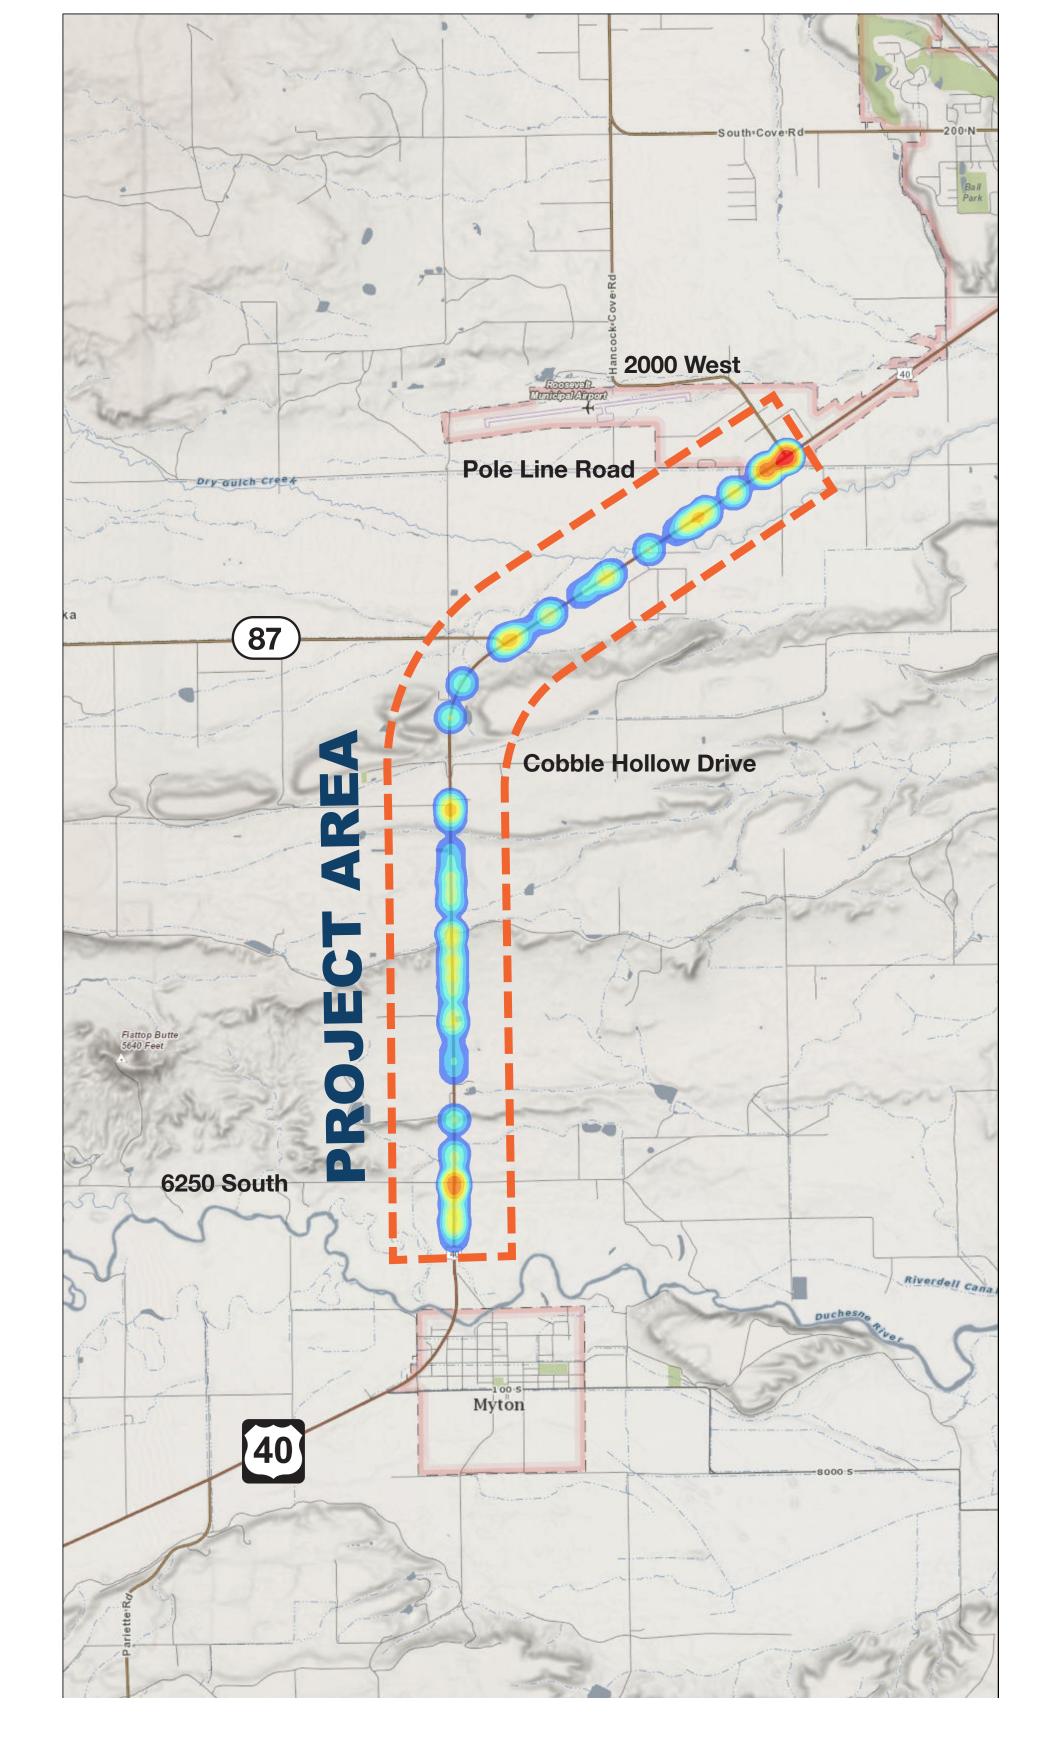

# **CRASH DATA**2011-2013

#### **Crash Clusters**

This data, as well as UDOT Safety Program Information, are protected under 23 USC 409.