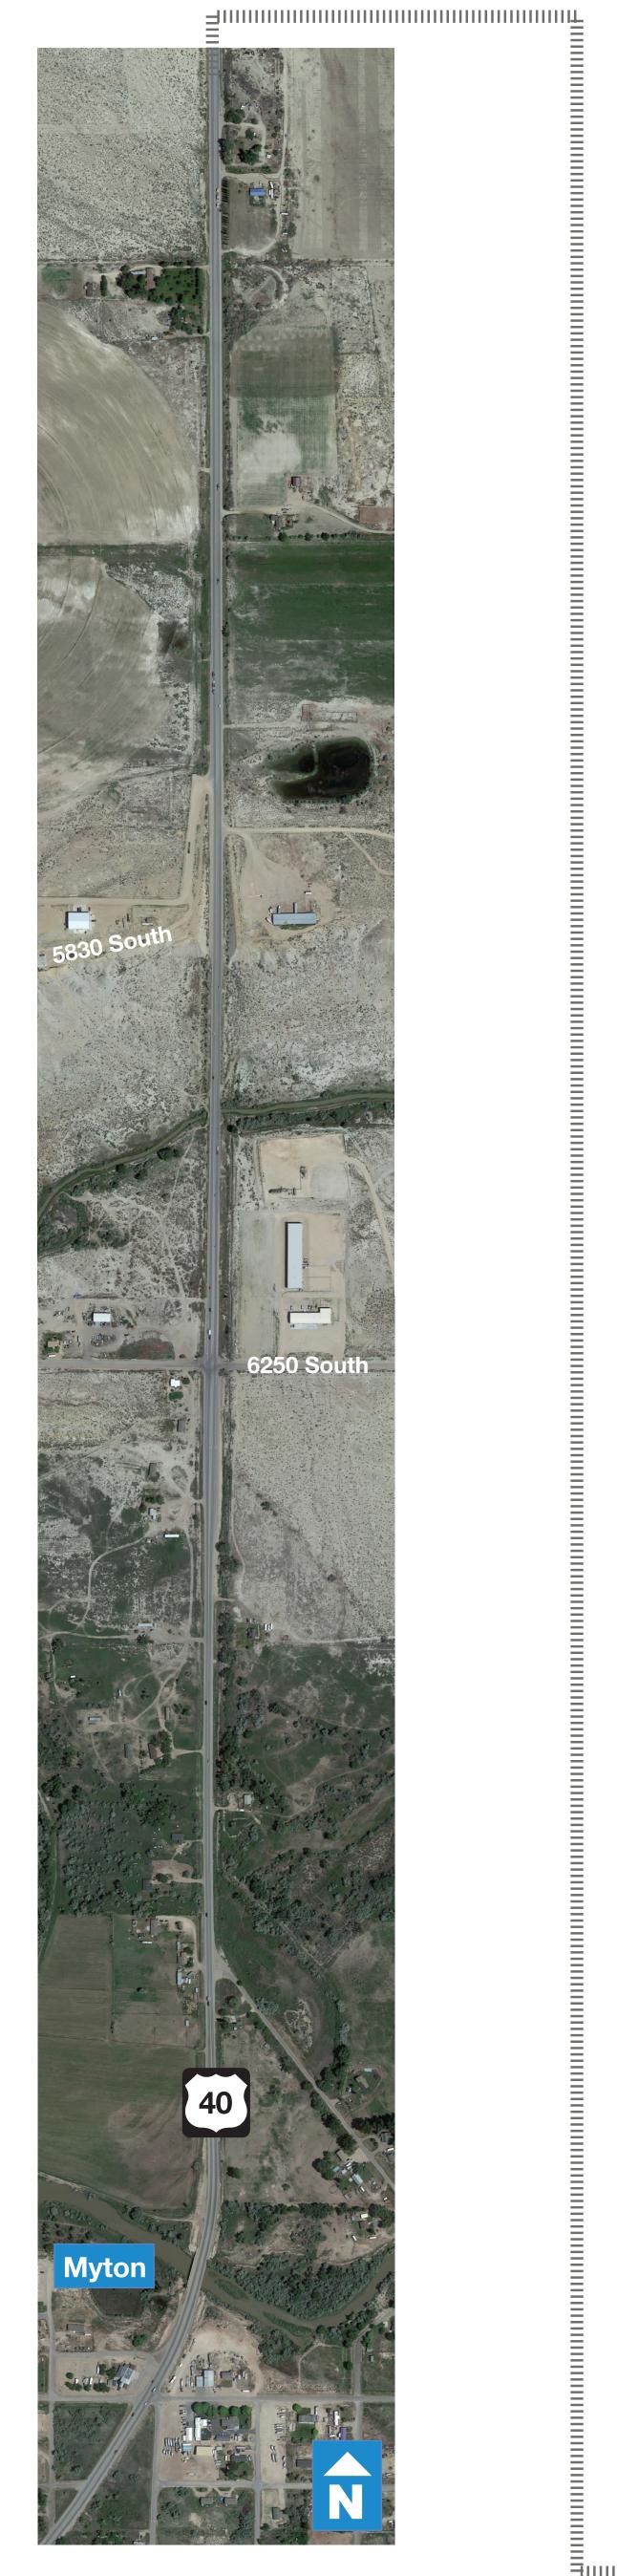

|  |
|------|--------------|--|
|      |              |  |

Wednesday, Oct. 7, 2015



## **RIGHT-OF-WAY PROCESS**

## Identification

UDOT will identify private property in the design area needed to complete the project.

## Valuation

UDOT will estimate the value of the needed property rights.

### For more information, contact Ray Bennett 801-633-6245 or raymondbennett@utah.gov.











Wednesday, Oct. 7, 2015



## Contact

UDOT will contact property owners by mail when the need for their property rights is identified.

## Acquisition

UDOT will work with the property owner to acquire the property rights at fair market value.



## CONTACT US HOTLINE: 855-740-US40 (8740) EMAIL: US40@utah.gov







Wednesday, Oct. 7, 2015



#### Highway 40 Myton to Roosevelt

## PROJECT AREA MAP











Highway 40 **UPGRADED** Myton to Roosevelt

# **CRASH DATA**2011-2013



#### **Crash Clusters**







This data, as well as UDOT Safety Program Information, are protected under 23 USC 409.