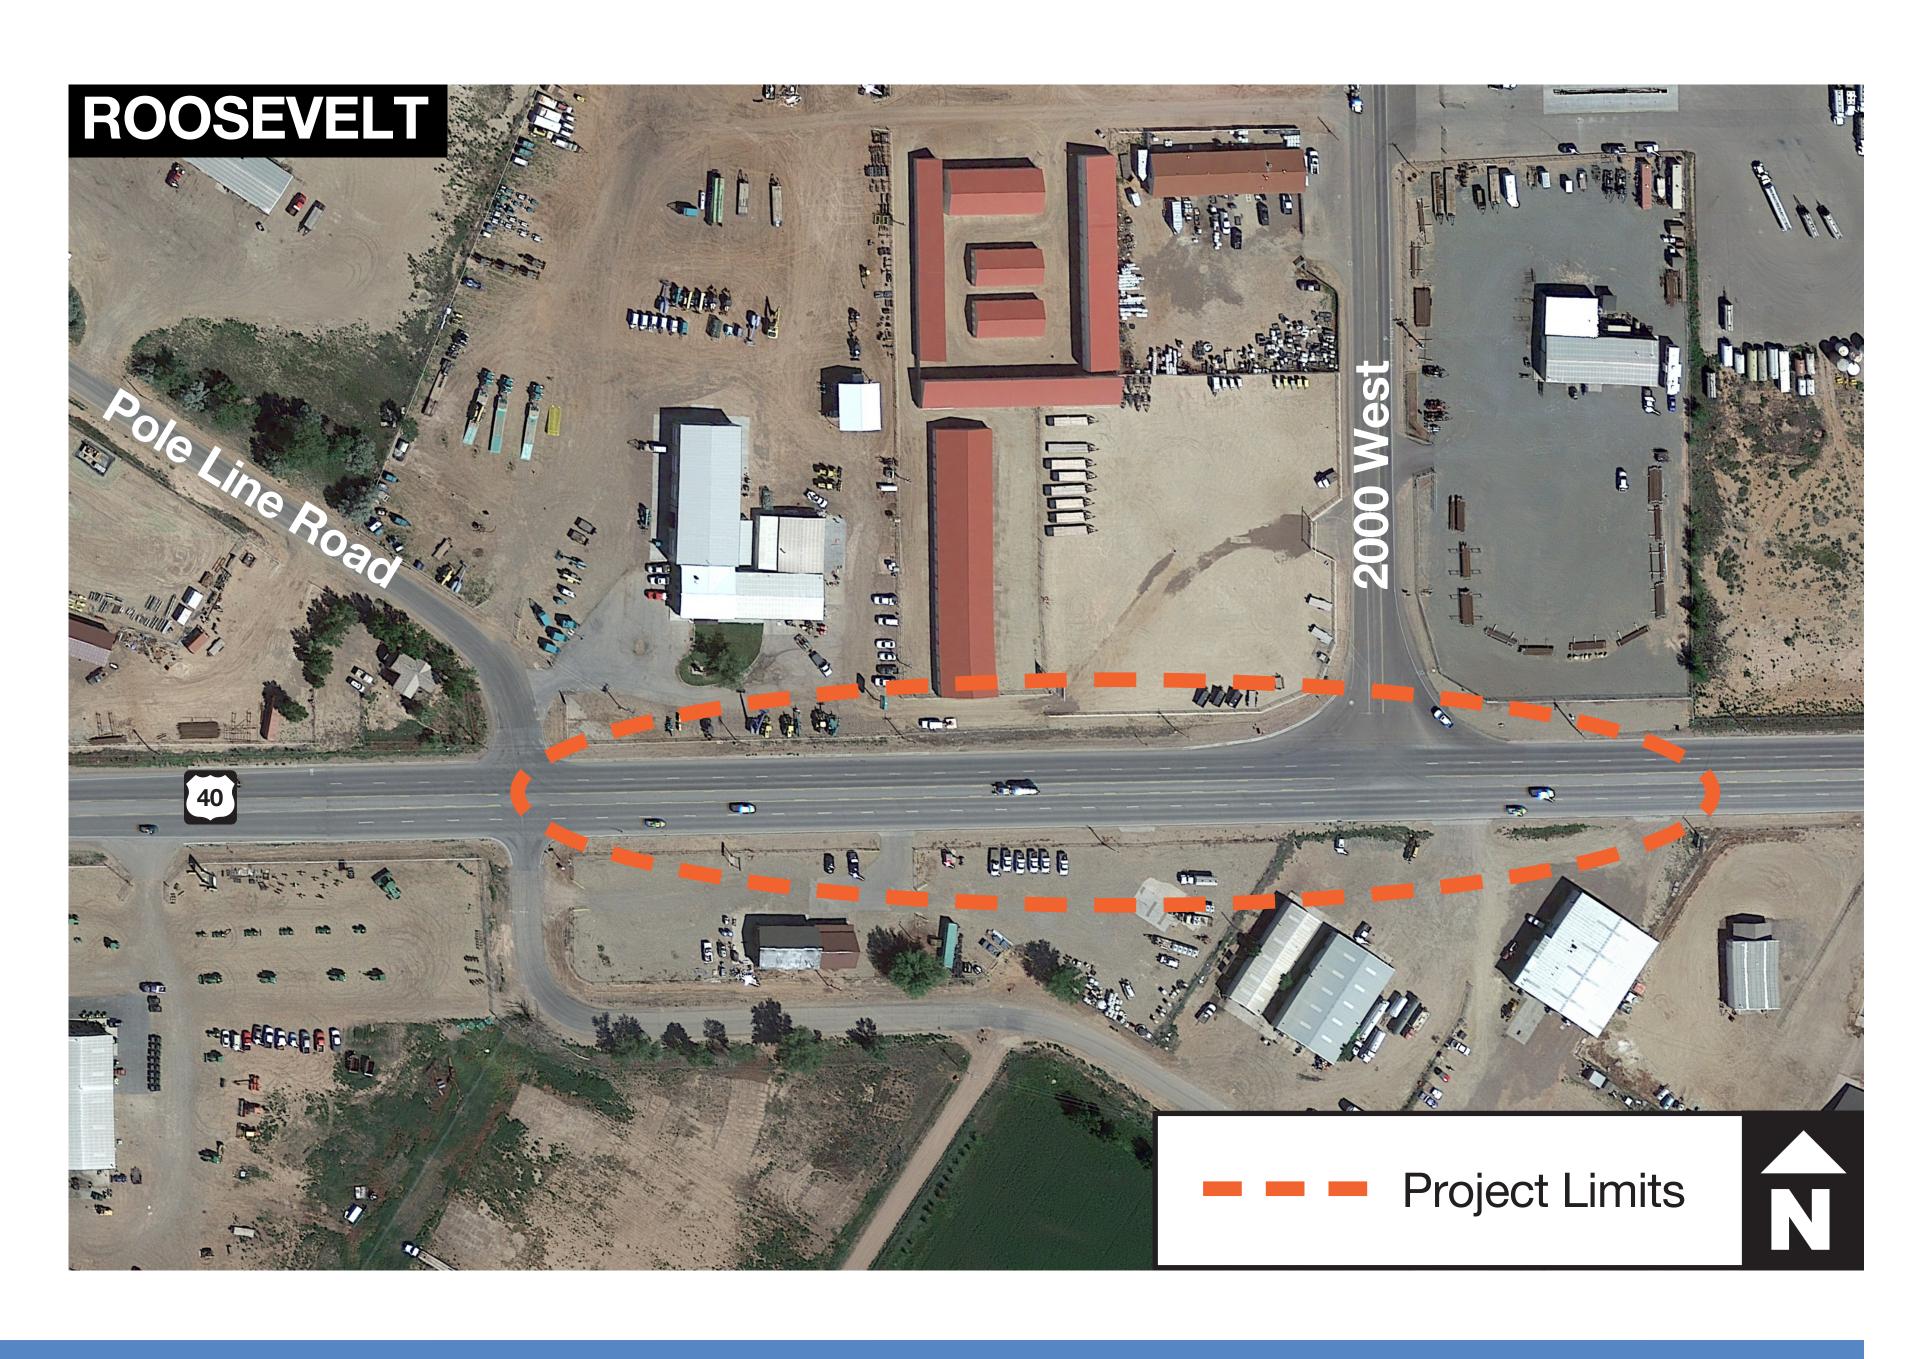

## **2000 West Intersection Improvement**

### **Overview:**

- Widen U.S. 40
  - Add westbound auxiliary lane between Pole Line Road and 2000 West
  - Add a westbound right-turn lane from U.S. 40 onto 2000 West
- Add curb and gutter on north side of U.S. 40

### Schedule:

Construction scheduled to begin summer 2016

Wednesday, Oct. 7, 2015