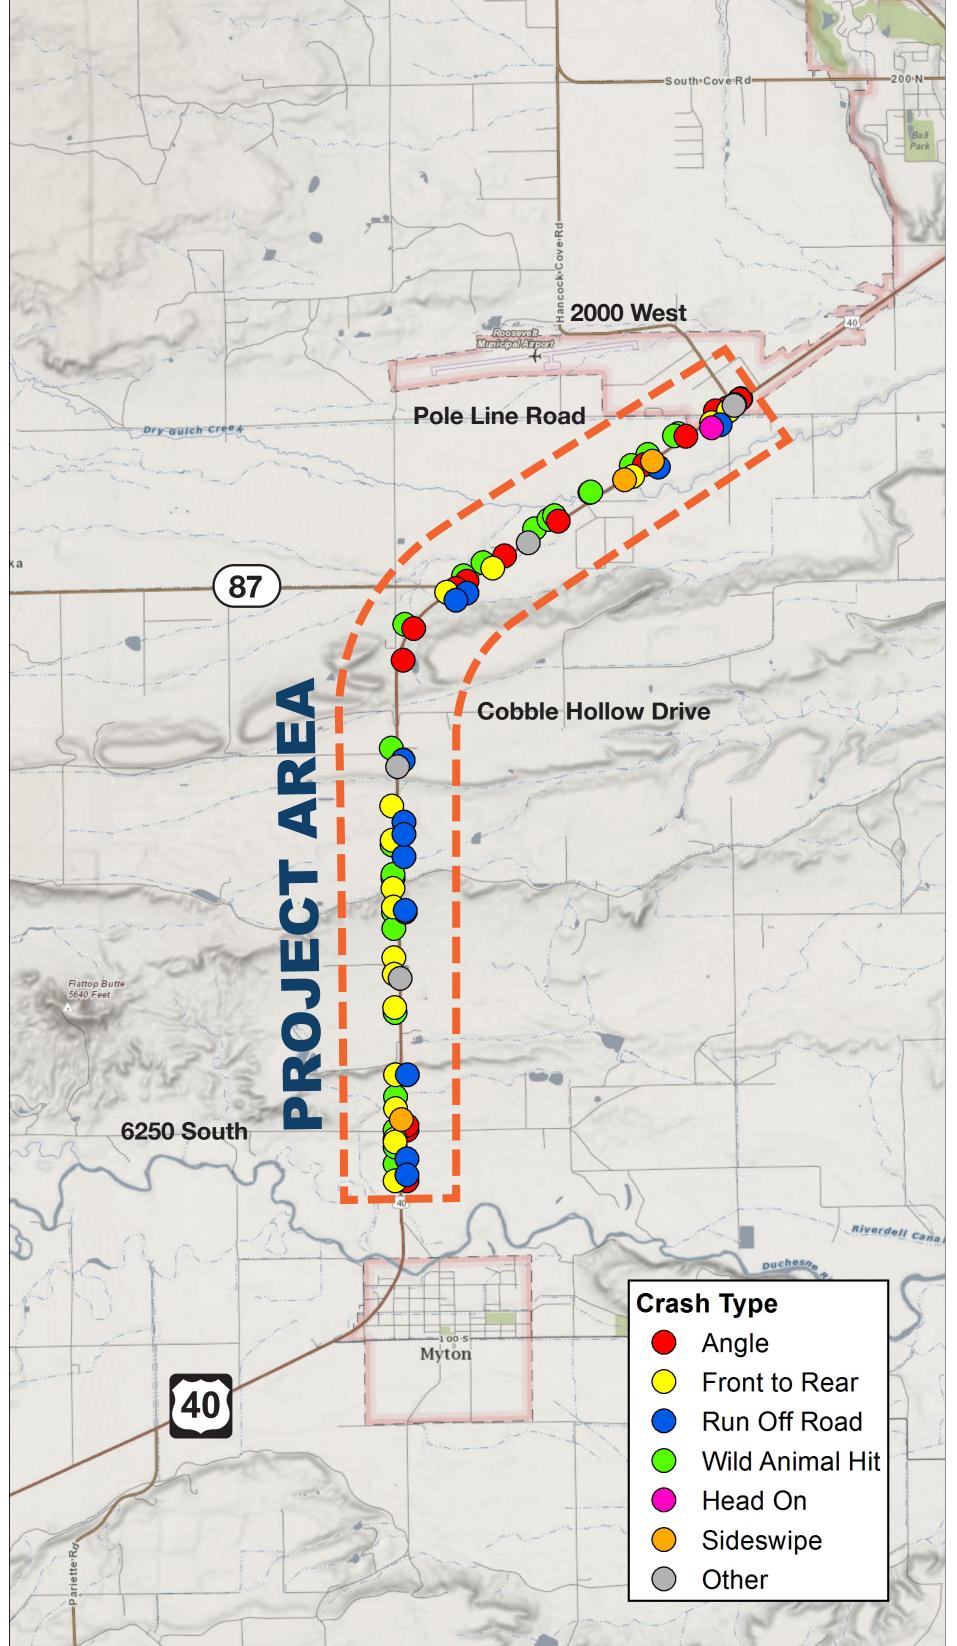

# **CRASH DATA**2011-2013

#### **Crash Clusters**

This data, as well as UDOT Safety Program Information, are protected under 23 USC 409.