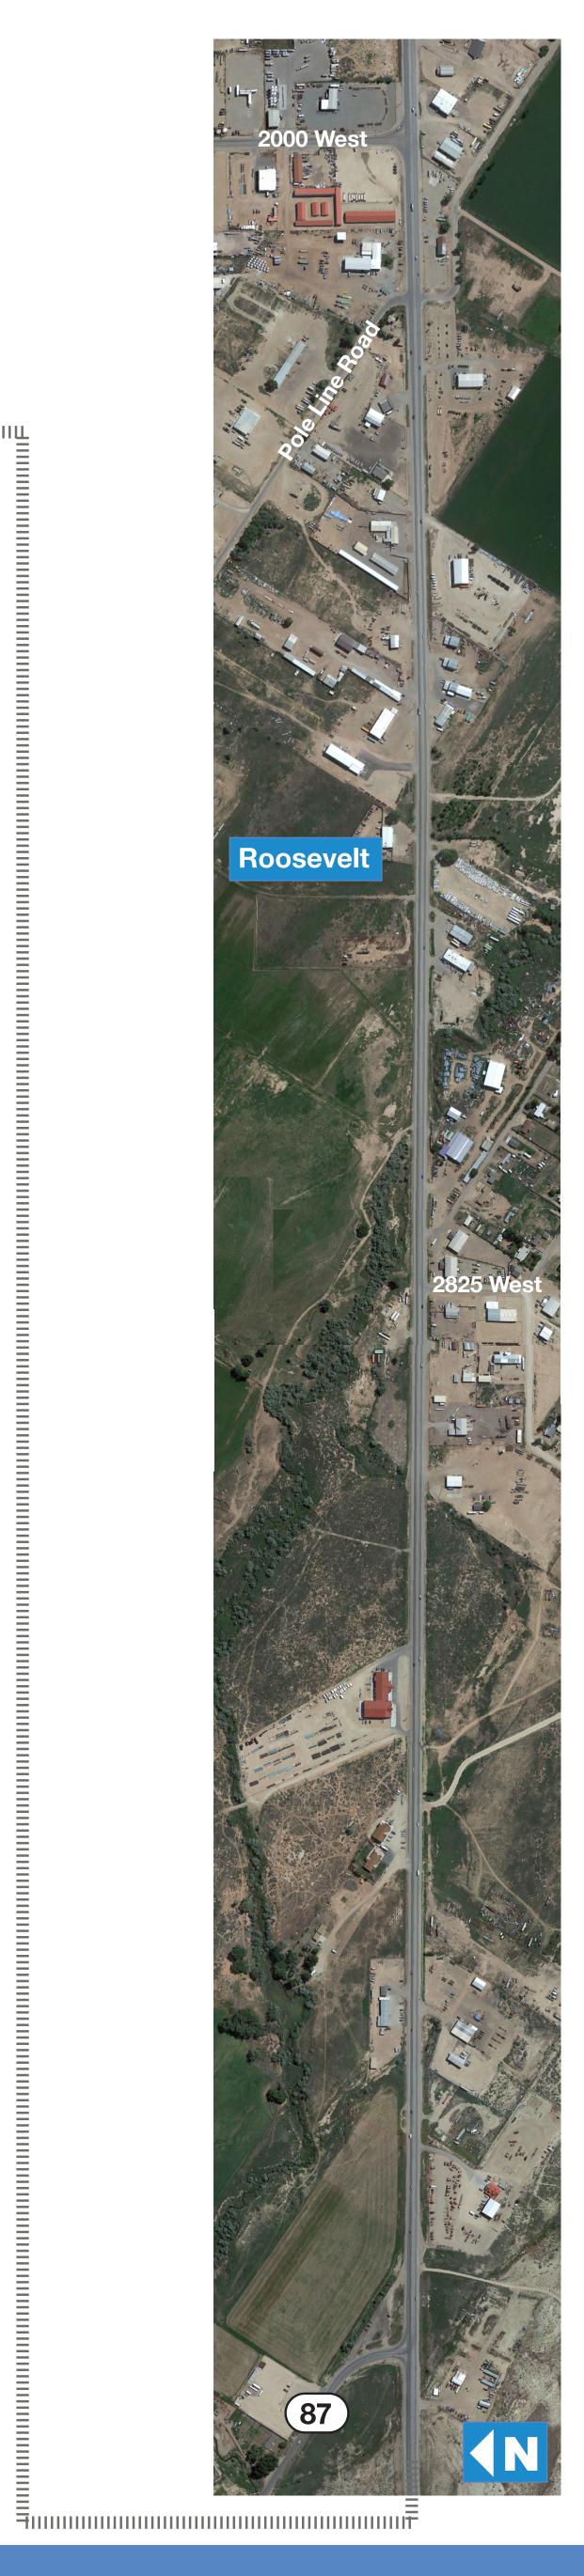

## **2000 West Intersection Improvement**

### **Overview:**

- Widen U.S. 40
  - Add westbound auxiliary lane between Pole Line Road and 2000 West
  - Add a westbound right-turn lane from U.S. 40 onto 2000 West
- Add curb and gutter on north side of U.S. 40

### Schedule:

Construction scheduled to begin summer 2016

Wednesday, Oct. 7, 2015

## PROJECT AREA MAP

Highway 40 **UPGRADED** Myton to Roosevelt