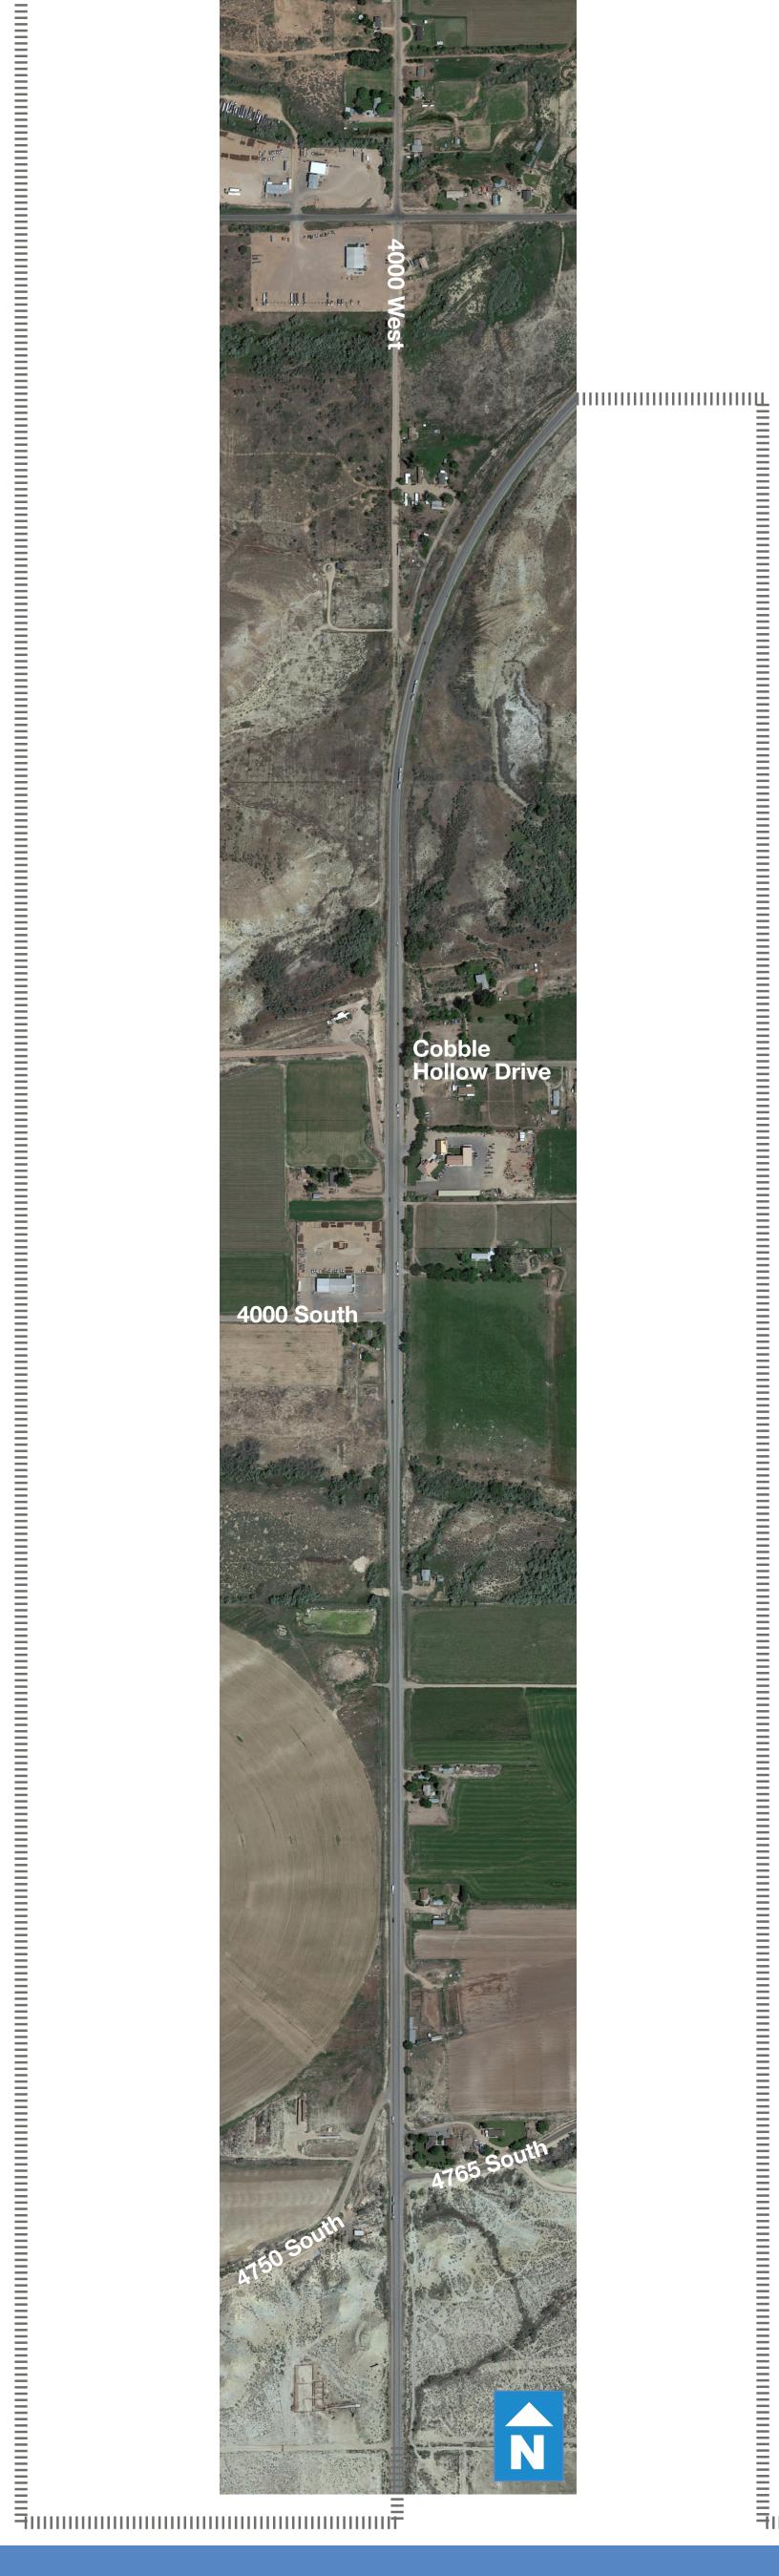

|
|------|--------------|--|
|      |              |  |

Wednesday, Oct. 7, 2015



## **RIGHT-OF-WAY PROCESS**

## Identification

UDOT will identify private property in the design area needed to complete the project.

## Valuation

UDOT will estimate the value of the needed property rights.

### For more information, contact Ray Bennett 801-633-6245 or raymondbennett@utah.gov.











Wednesday, Oct. 7, 2015



## Contact

UDOT will contact property owners by mail when the need for their property rights is identified.

## Acquisition

UDOT will work with the property owner to acquire the property rights at fair market value.



## CONTACT US HOTLINE: 855-740-US40 (8740) EMAIL: US40@utah.gov







Wednesday, Oct. 7, 2015



#### Highway 40 Myton to Roosevelt

## PROJECT AREA MAP











Highway 40 **UPGRADED** Myton to Roosevelt

# **CRASH DATA**2011-2013



#### **Crash Clusters**







This data, as well as UDOT Safety Program Information, are protected under 23 USC 409.