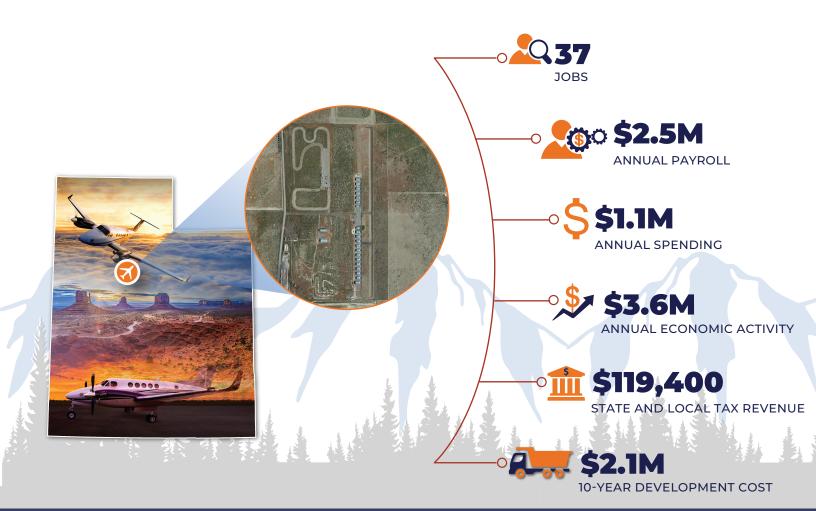

#### THE AIRPORT'S ANNUAL BENEFITS ARE SIGNIFICANT

16

21

37

\$1,306,600

\$1,180,700

\$2,487,300

\$428,500

\$1,072,900

\$644,400

\$1,609,200

\$1,951,000

\$3,560,200

ndin

Tota

Impacts