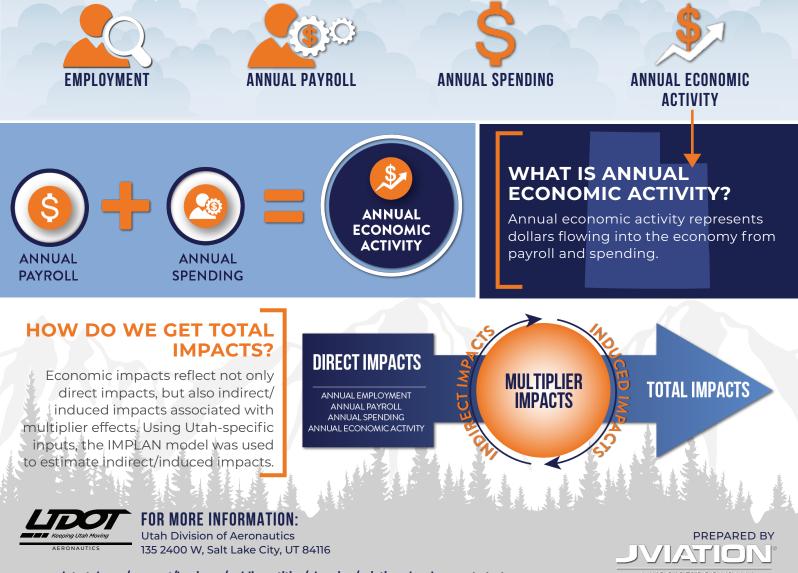

### **METHODOLOGY FOLLOWS FAA GUIDANCE**

### HOW DO WE FIND ECONOMIC IMPACTS ON AIRPORTS?

Each airport was investigated to identify potential economic impacts from these activity categories:

AVERAGE ANNUAL CAPITAL INVESTMENT

AIRPORT MANAGEMENT AND BUSINESS TENANTS

### WHAT DO WE MEASURE?

For all categories, these measures were used to identify the airport's annual economic impact:

www.udot.utah.gov/connect/business/public-entities/planning/aviation-development-strategy