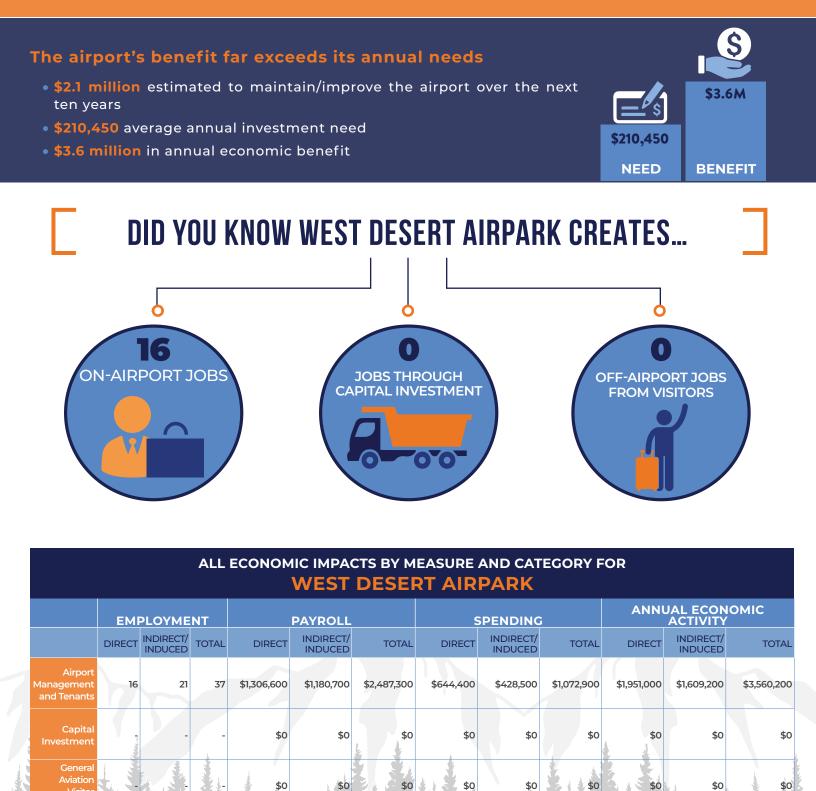

#### THE AIRPORT'S ANNUAL BENEFITS ARE SIGNIFICANT

16

21

37

\$1,306,600

\$1,180,700

\$2,487,300

\$428,500

\$1,072,900

\$644,400

\$1,609,200

\$1,951,000

\$3,560,200

ndin

Tota

Impacts

### **BENEFITS ALSO COME IN THE FORM OF**