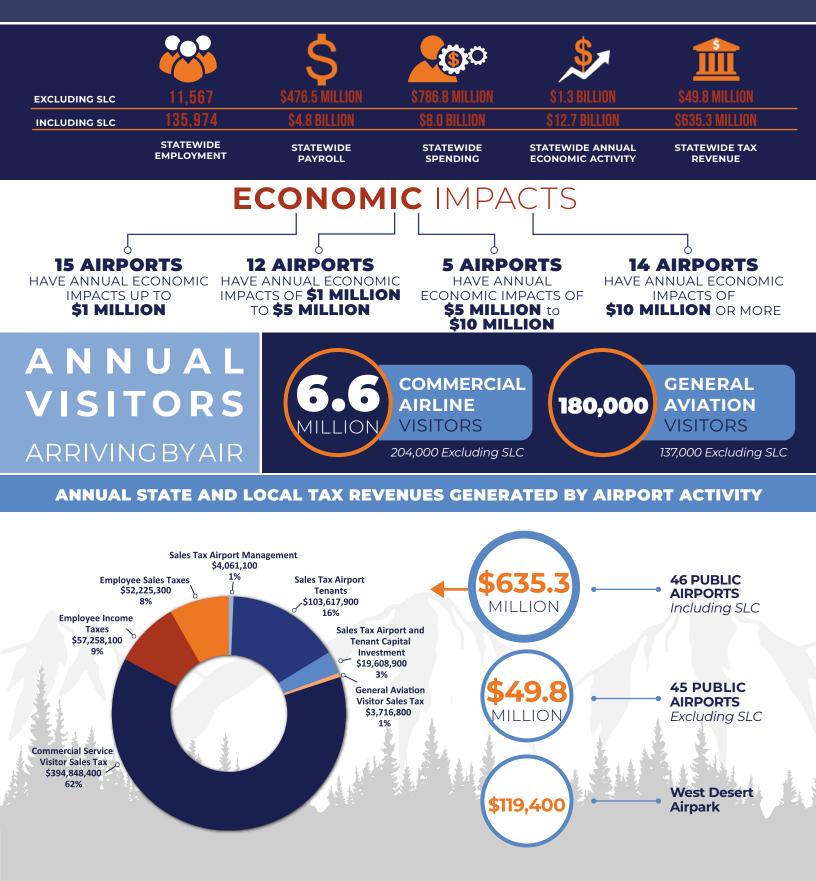

### TOTAL ANNUAL STATEWIDE ECONOMIC IMPACTS FOR ALL UTAH AIRPORTS

### HOW DO WE FIND ECONOMIC IMPACTS ON AIRPORTS?

Each airport was investigated to identify potential economic impacts from these activity categories:

AVERAGE ANNUAL CAPITAL INVESTMENT

AIRPORT MANAGEMENT AND BUSINESS TENANTS

GENERAL AVIATION AND COMMERCIAL VISITOR EXPENDITURES

### WHAT DO WE MEASURE?

For all categories, these measures were used to identify the airport's annual economic impact:

www.udot.utah.gov/connect/business/public-entities/planning/aviation-development-strategy